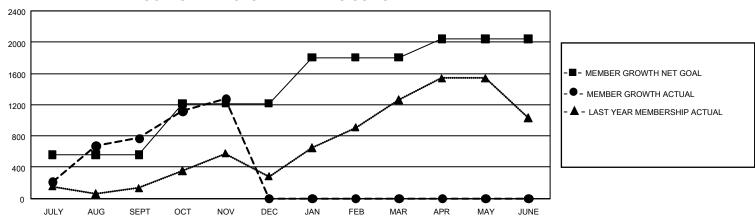

## GMT Constitutional Area 6, Group G

REPORT DOES NOT INCLUDE CLUBS IN UNDISTRICTED AREAS.

| Clubs                 |               |           |               | Members               |                          |                         |                                                    |
|-----------------------|---------------|-----------|---------------|-----------------------|--------------------------|-------------------------|----------------------------------------------------|
| RESULTS FOR 2022-2023 |               |           |               | RESULTS FOR 2022-2023 |                          |                         |                                                    |
| QUARTER               | NEW CLUB GOAL | NEW CLUBS | DROPPED CLUBS | QUARTER ME            | EMBER GROWTH NET<br>GOAL | MEMBER GROWTH<br>ACTUAL | DROPPED MEMBERS<br>ACTUAL (including<br>transfers) |
| JULY/AUG/SEPT         | 96            | 22        | 3             | JULY/AUG/SEPT         | - 560                    | 1,361                   | 538                                                |
| OCT/NOV/DEC           | 75            | 9         | 1             | OCT/NOV/DEC           | 655                      | 883                     | 324                                                |
| JAN/FEB/MAR           | 60            | 0         | 0             | JAN/FEB/MAR           | 590                      | 0                       | 0                                                  |
| APR/MAY/JUNE          | 36            | 0         | 0             | APR/MAY/JUNE          | 240                      | 0                       | 0                                                  |

## GOALS AND ACTUAL MEMBERS CUMULATIVE

| DROPPED CLUBS: 4 |     | 344 CLUBS OF 791 ADDED 1<br>OR MORE NEW MEMBERS | GENDER DISTRIBUTION                  |                 |  |
|------------------|-----|-------------------------------------------------|--------------------------------------|-----------------|--|
|                  |     |                                                 | MALE                                 | 21,069 (80.30%) |  |
|                  |     |                                                 | FEMALE                               | 5,167 (19.69%)  |  |
| DROPPED MEMBERS  |     |                                                 | NON BINARY                           | 1 (0.00%)       |  |
| DECEASED         | 47  |                                                 | PREFER NOT TO ANSWER                 | 0 (0.00%)       |  |
| CLUB CANCELLED   | 51  |                                                 | TOTAL FAMILY UNIT MEMBERS            | 9.285           |  |
| OTHER            | 764 | CLICK HERE FOR                                  | TOTAL PARMET CHAT INCIMBERCO         |                 |  |
| TOTAL            | 862 | CUMULATIVE MEMBERSHIP  DATA                     | FAMILY MEMBERS PAYING HALF DUES 4,94 |                 |  |