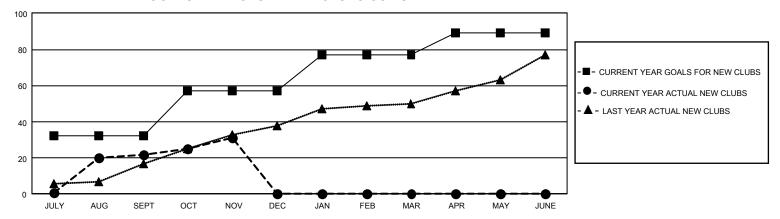

## GMT Constitutional Area 6, Group G

REPORT DOES NOT INCLUDE CLUBS IN UNDISTRICTED AREAS.

| Clubs                 |               |           |               | Members               |                          |                         |                                                    |
|-----------------------|---------------|-----------|---------------|-----------------------|--------------------------|-------------------------|----------------------------------------------------|
| RESULTS FOR 2022-2023 |               |           |               | RESULTS FOR 2022-2023 |                          |                         |                                                    |
| QUARTER               | NEW CLUB GOAL | NEW CLUBS | DROPPED CLUBS | QUARTER ME            | EMBER GROWTH NET<br>GOAL | MEMBER GROWTH<br>ACTUAL | DROPPED MEMBERS<br>ACTUAL (including<br>transfers) |
| JULY/AUG/SEPT         | 96            | 22        | 3             | JULY/AUG/SEPT         | - 560                    | 1,361                   | 538                                                |
| OCT/NOV/DEC           | 75            | 9         | 1             | OCT/NOV/DEC           | 655                      | 883                     | 324                                                |
| JAN/FEB/MAR           | 60            | 0         | 0             | JAN/FEB/MAR           | 590                      | 0                       | 0                                                  |
| APR/MAY/JUNE          | 36            | 0         | 0             | APR/MAY/JUNE          | 240                      | 0                       | 0                                                  |

## GOALS AND ACTUAL NEW CLUBS CUMULATIVE